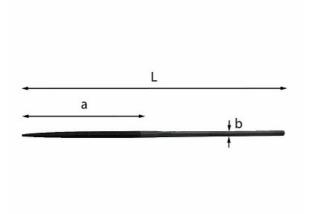

## **SQUARE NEEDLE FILE**

991 E

**UNI 5670** 

Second cut

## Family details

| Code      | L mm | a mm | b mm |   |
|-----------|------|------|------|---|
| U09910005 | 160  | 80   | 3,5  | 5 |